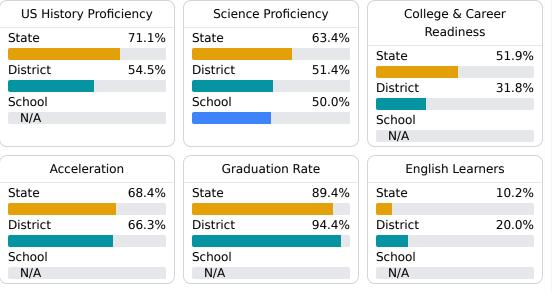

#### **Other Measures**

Other measurements of student performance that factor into the accountability grade.

**Teacher Data** 

10.2

To access user guide and see more detailed information, please visit https://msrc.mdek12.org. Last updated 09/17/2024.