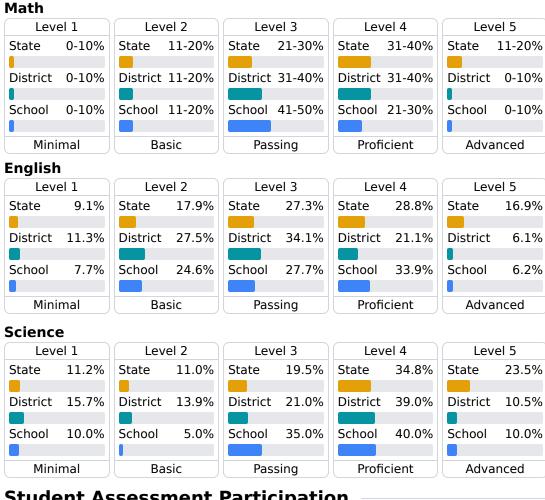

#### Student Performance

The following information shows each level of student performance on statewide assessments.

#### Math

Measurements of student performance on the statewide math assessment.

#### English

Measurements of student performance on the statewide English language arts (ELA) assessment.