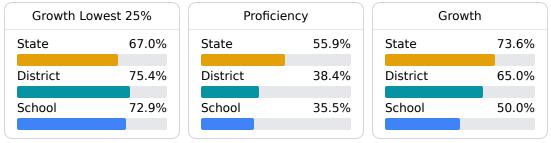

#### Math

Measurements of student performance on the statewide math assessment.