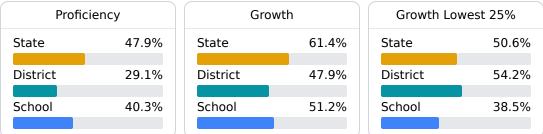

#### English

Measurements of student performance on the statewide English language arts (ELA) assessment.