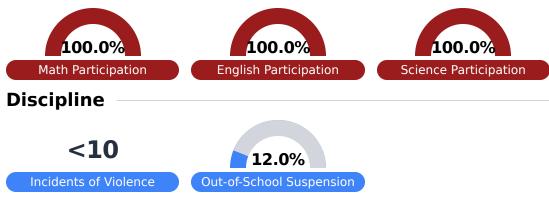

hools and districts. Grades are based on student achievement, student growth, student participation in testing, and other academic measures.

#### Math

Measurements of student performance on the statewide math assessment.



#### English

Measurements of student performance on the statewide English language arts (ELA) assessment.



#### **Other Measures**

Other measurements of student performance that factor into the accountability grade.





**Teacher Data** 

10.2

To access user guide and see more detailed information, please visit https://msrc.mdek12.org. Last updated 09/17/2024.



### **Detailed Assessment and Other Data**

#### Student Performance

The following information shows each level of student performance on statewide assessments.



## Student Assessment Participation



**Other Data** 

33 5% Chronic Absenteeism