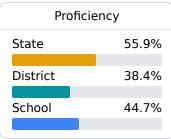

# **English**

Measurements of student performance on the statewide English language arts (ELA) assessment.