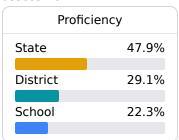

# **English**

Measurements of student performance on the statewide English language arts (ELA) assessment.