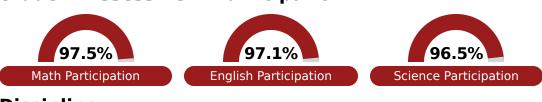

tability grade.

| US History Proficiency |       |
|------------------------|-------|
| State                  | 71.1% |
| District               | 54.5% |
| School<br>N/A          |       |



| Career<br>ess |
|---------------|
| 51.9%         |
| 31.8%         |
|               |
|               |

| Accelerat     | ion   |
|---------------|-------|
| State         | 68.4% |
| District      | 66.3% |
| School<br>N/A |       |





#### **Teacher Data**

25.8





**Provisional Teachers** 

In-Field Teachers



# **Yazoo County Middle School**

# **Detailed Assessment and Other Data**

#### **Student Performance**

The following information shows each level of student performance on statewide assessments.

#### Math



#### English



#### Science



# Student Assessment Participation



# **Discipline**







Chronic Absenteeism