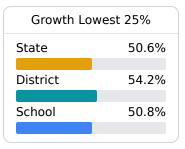

# School Report Card 2023 - 2024

For more detailed information, please visit <a href="https://msrc.mdek12.org">https://msrc.mdek12.org</a>.



# Yazoo County Middle School

Yazoo County School District



116 PANTHER DRIVE Yazoo City, MS 39194



Tracey Watts tracey.watts@yazoo.k12.ms.us

# School Accountability Grade Components

Mississippi's accountability system assigns "A" through "F" letter grades for schools and districts. Grades are based on student achievement, student growth, student participation in testing, and other academic measures.

### Math

Measurements of student performance on the statewide math assessment.







# **English**

Measurements of student performance on the statewide English language arts (ELA) assessment.







### Other Measures

Other measurements of student performance that factor into the accountability grade.

| US History Proficiency |       |
|------------------------|-------|
| State                  | 71.1% |
| District               | 54.5% |
| School<br>N/A          |       |



| Career<br>ess |
|---------------|
| 51.9%         |
| 31.8%         |
|               |
|               |

| Accelerat     | ion   |
|---------------|-------|
| State         | 68.4% |
| District      | 66.3% |
| School<br>N/A |       |





#### **Teacher Data**

25.8





**Provisional Teachers** 

In-Field Teachers



# **Yazoo County Middle School**

# **Detailed Assessment and Other Data**

#### **Student Performance**

The following information shows each level of student performance on statewide asse