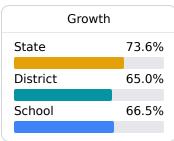

# School Report Card 2023 - 2024

For more detailed information, please visit <a href="https://msrc.mdek12.org">https://msrc.mdek12.org</a>.



# Yazoo County Middle School

Yazoo County School District



116 PANTHER DRIVE Yazoo City, MS 39194



Tracey Watts tracey.watts@yazoo.k12.ms.us

# School Accountability Grade Components

Mississippi's accountability system assigns "A" through "F" letter grades for schools and districts. Grades are based on student achievement, student growth, student participation in testing, and other academic measures.

### Math

Measurements of student performance on the statewide math assessment.







# **English**

Measurements of student performance on the statewide English language arts (ELA) assessment.







### Other Measures

Other measurements of student performance that factor into the accountability grade.

| US History Proficiency |       |
|------------------------|-------|
| State                  | 71.1% |
| District               | 54.5% |
| School<br>N/A          |       |



| Career<br>ess |
|---------------|
| 51.9%         |
| 31.8%         |
|               |
|               |

| Accelerat     | ion   |
|---------------|-------|
| State         | 68.4% |
| District      | 66.3% |
| School<br>N/A |       |





#### **Teacher Data**

25.8





**Provisional Teachers** 

In-Field Teachers



# **Yazoo County Middle School**

# **Detailed Assessment and Other Data**