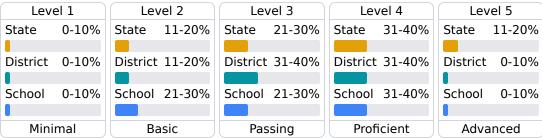

#### **Student Performance**

The following information shows each level of student performance on statewide assessments.

#### Math