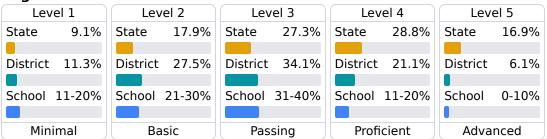

#### **Student Performance**

The following information shows each level of student performance on statewide assessments.

#### Math