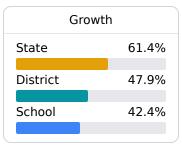

### Other Measures

Other measurements of student performance that factor into the accountability grade.

| US History Proficiency |       |
|------------------------|-------|
| State                  | 71.1% |
| District               | 54.5% |
| School<br>N/A          |       |