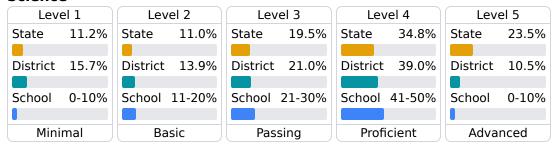

#### **Student Performance**

The following information shows each level of student performance on statewide assessments.

#### Science