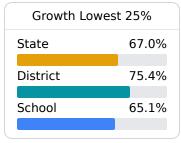

# School Report Card 2023 - 2024

For more detailed information, please visit <a href="https://msrc.mdek12.org">https://msrc.mdek12.org</a>.



# Yazoo County Middle School

Yazoo County School District



116 PANTHER DRIVE Yazoo City, MS 39194



Tracey Watts tracey.watts@yazoo.k12.ms.us

# School Accountability Grade Components

Mississippi's accountability system assigns "A" through "F" letter grades for schools and districts. Grades are based on student achievement, student growth, student participation in testing, and other academic measures.

### Math

Measurements of student performance on the statewide math assessment.







# **English**

Measurements of student performance on the statewide English language arts (ELA) assessment.







### Other Measures

Other measurements of student performance that factor into the accountability grade.

| US History Proficiency |       |
|------------------------|-------|
| State                  | 71.1% |
| District               | 54.5% |
| School<br>N/A          |       |



| Career<br>ess |
|---------------|
| 51.9%         |
| 31.8%         |
|               |
|               |

| Accelerat     | ion   |
|---------------|-------|
| State         | 68.4% |
| District      | 66.3% |
| School<br>N/A |       |





#### **Teacher Data**

25.8





**Provisional Teachers** 

In-Field Teachers



# **Yazoo County Middle School**

# **Detailed Assessment and Other Da