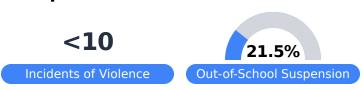

S History Proficiency |       |
|------------------------|-------|
| State                  | 71.1% |
| District               | 54.5% |
| School<br>N/A          |       |



| Career<br>ess |
|---------------|
| 51.9%         |
| 31.8%         |
|               |
|               |

| Accelerat     | ion   |
|---------------|-------|
| State         | 68.4% |
| District      | 66.3% |
| School<br>N/A |       |





#### **Teacher Data**

25.8





**Provisional Teachers** 

In-Field Teachers



# **Yazoo County Middle School**

# **Detailed Assessment and Other Data**

#### **Student Performance**

The following information shows each level of student performance on statewide assessments.

#### Math



#### English



#### Science



# Student Assessment Participation



# **Discipline**







Chronic Absenteeism