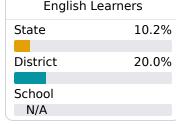

# **English**

Measurements of student performance on the statewide English language arts (ELA) assessment.