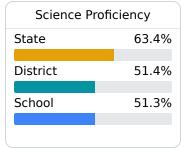

39194



Tracey Watts tracey.watts@yazoo.k12.ms.us

# School Accountability Grade Components

Mississippi's accountability system assigns "A" through "F" letter grades for schools and districts. Grades are based on student achievement, student growth, student participation in testing, and other academic measures.

### Math

Measurements of student performance on the statewide math assessment.







# **English**

Measurements of student performance on the statewide English language arts (ELA) assessment.







### Other Measures

Other measurements of student performance that factor into the accountability grade.

| US History Proficiency |       |
|------------------------|-------|
| State                  | 71.1% |
| District               | 54.5% |
| School<br>N/A          |       |



| Career<br>ess |
|---------------|
| 51.9%         |
| 31.8%         |
|               |
|               |

| Accelerat     | ion   |
|---------------|-------|
| State         | 68.4% |
| District      | 66.3% |
| School<br>N/A |       |





#### **Teacher Data**

25.8





**Provisional Teachers** 

In-Field Teachers



# **Yazoo County Middle School**

# **Detailed Assessment and Other Data**

#### **Student Performance**

The following information shows each level of student performance on statewide assessments.

#### Math



#### English



#### Science



# Student Assessment Participation



# **Discipline**







Chronic Absenteeism